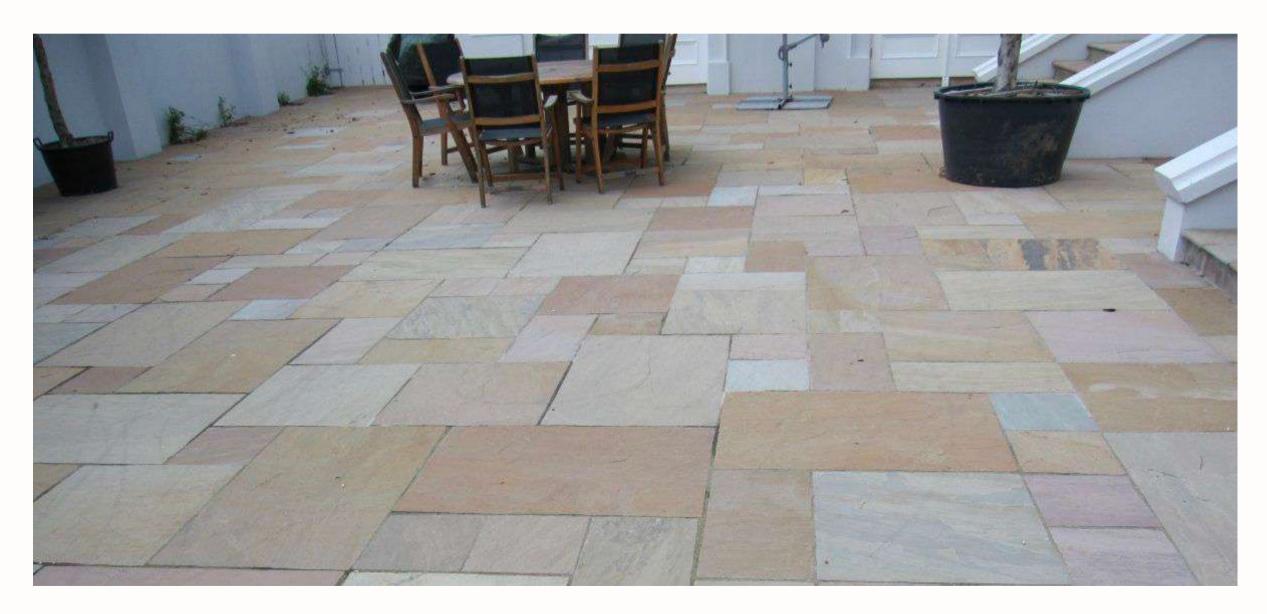

#### KANDLA GRAY

Kandia Grey sandstones bring an air of elegance to any space. Their cool, neutral tones complement modern aesthetics. If your vision Involves clean lines, minimalism, and a sense of open space, Kandia Grey le your ideal companion.