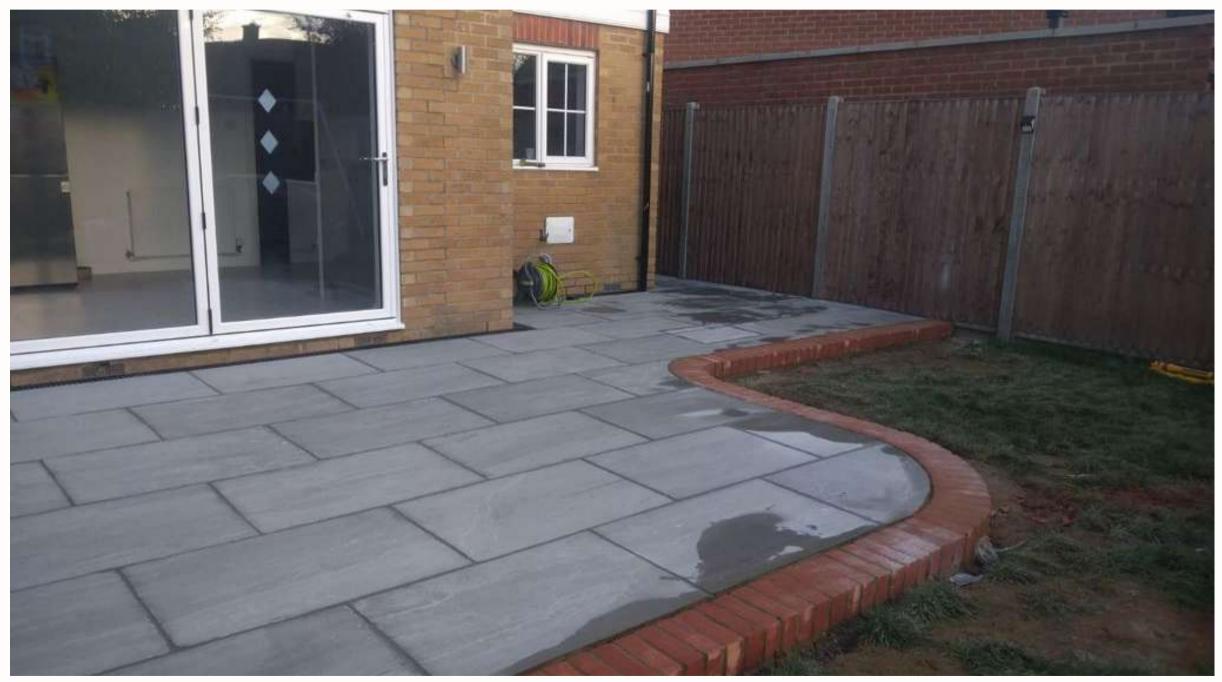

#### 600x900 (22MM) KANDLA GRAY

#### KANDLA GRAY

Kandia Grey sandstones bring an air of elegance to any space. Their cool, neutral tones complement modern aesthetics. If your vision Involves clean lines, minimalism, and a sense of open space, Kandia Grey le your ideal companion.