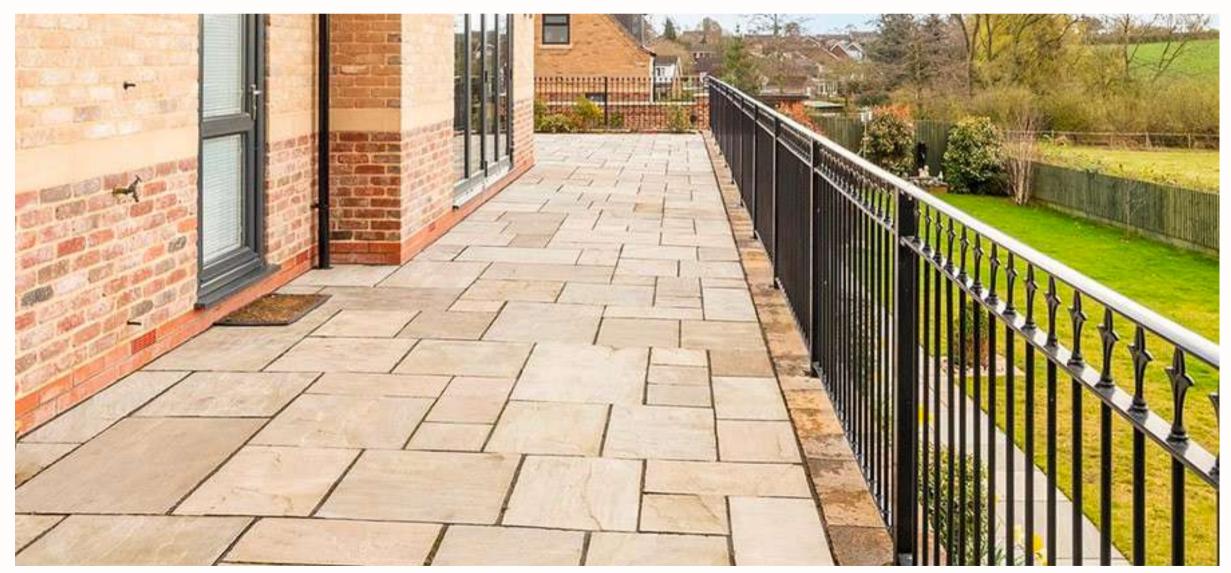

#### 600x900 (22MM) KANDLA GRAY

#### MIX PATIO SIZE (600x900, 600x600, 600x290, 290x290)