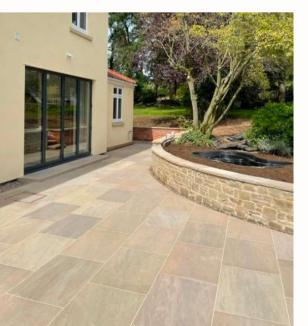

#### KANDLA GRAY

Kandia Grey sandstones bring an air of elegance to any space. Their cool, neutral tones complement modern aesthetics. If your vision Involves clean lines, minimalism, and a sense of open space, Kandia Grey le your ideal companion.