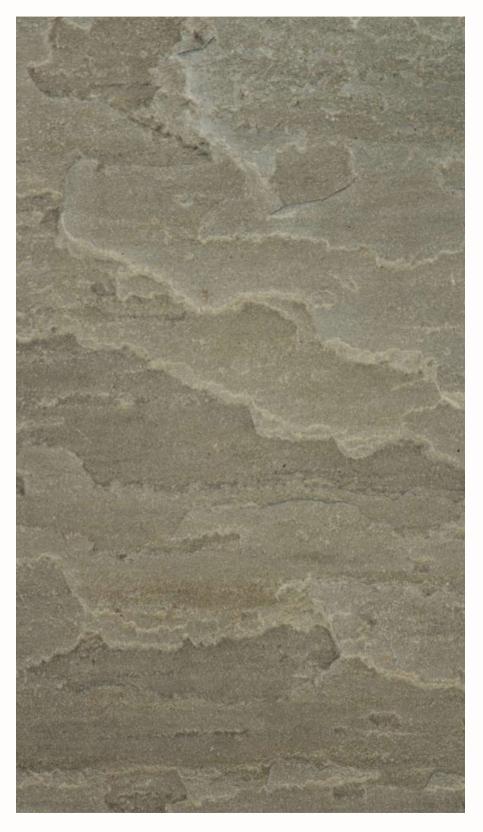

#### MIX PATIO SIZE (600x900, 600x600, 600x290, 290x290) **RAJ GREEN**

The earthy hues and natural textures of Raj Green Sandstone make it a perfect choice for those who want to bring the charm of nature to their outdoor spaces.