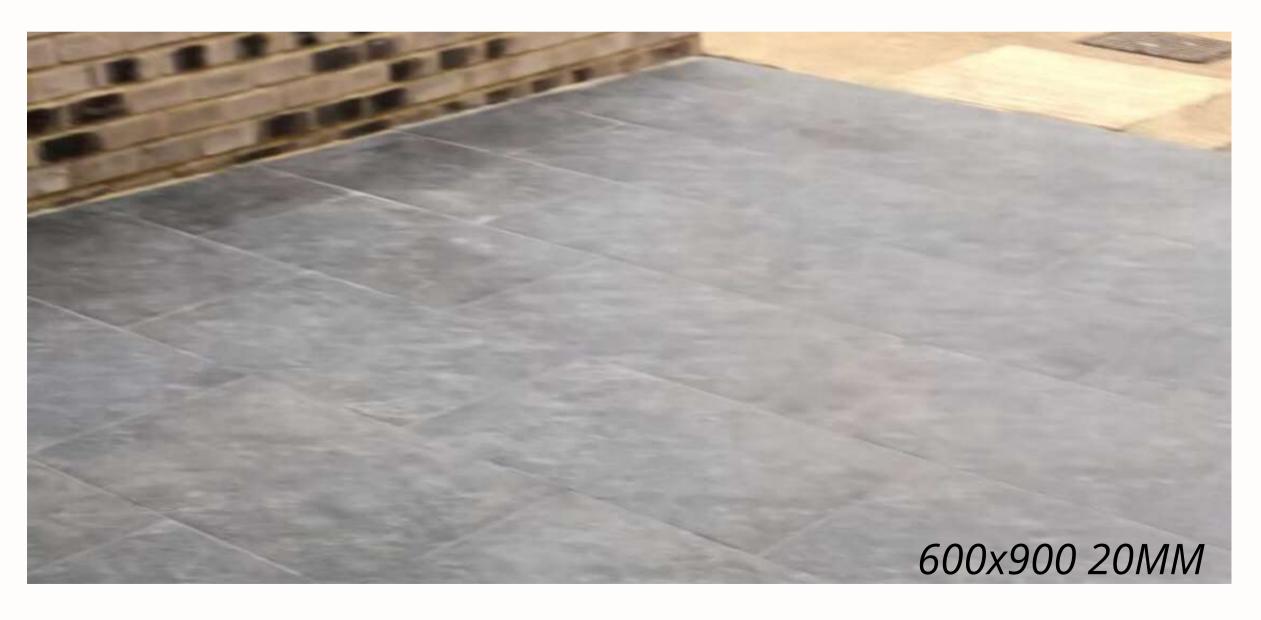

### EARTHSTONE GREY

Earthy tones and a textured finish make Earthstone Grey Porcelain Tiles an inviting choice for outdoor spaces. These tiles seamlessly blend with nature.