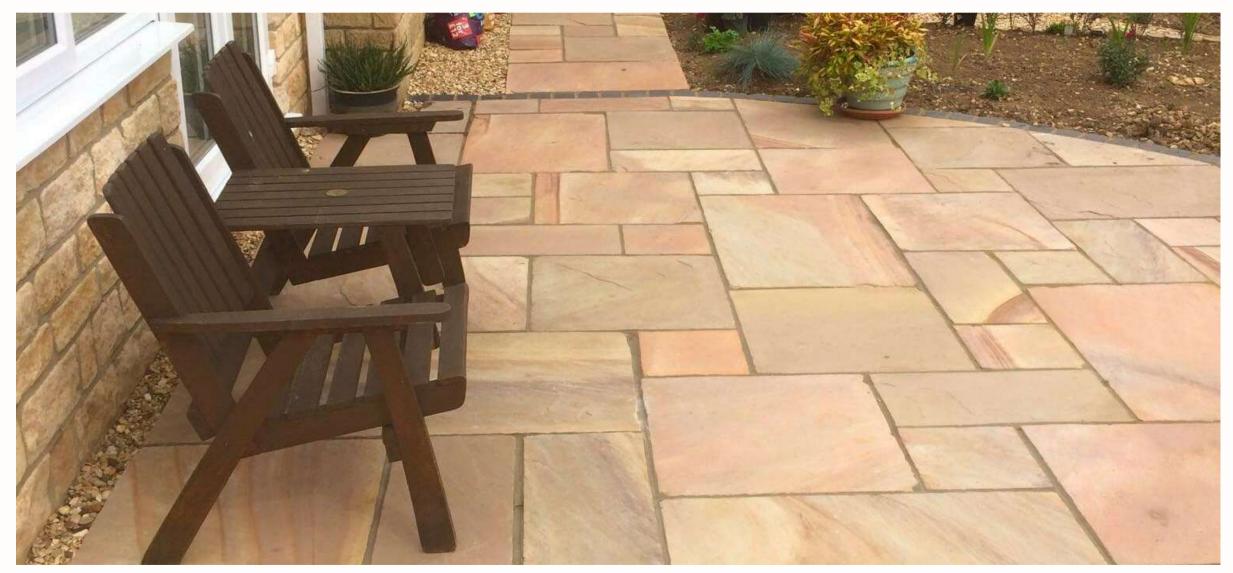

#### KANDLA GRAY

Kandia Grey sandstones bring an air of elegance to any space. Their cool, neutral tones complement modern aesthetics. If your vision Involves clean lines, minimalism, and a sense of open space, Kandia Grey le your ideal companion.

#### MIX PATIO SIZE (600x900, 600x600, 600x290, 290x290) **RAJ GREEN**

The earthy hues and natural textures of Raj Green Sandstone make it a perfect choice for those who want to bring the charm of nature to their outdoor spaces.