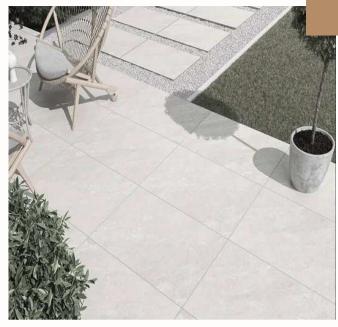

#### **QUARTZ WHITE**

Quartz White Porcelain Tiles are the epitome of clean and crisp design. These tiles reflect natural light beautifully, making your space feel more open and inviting.