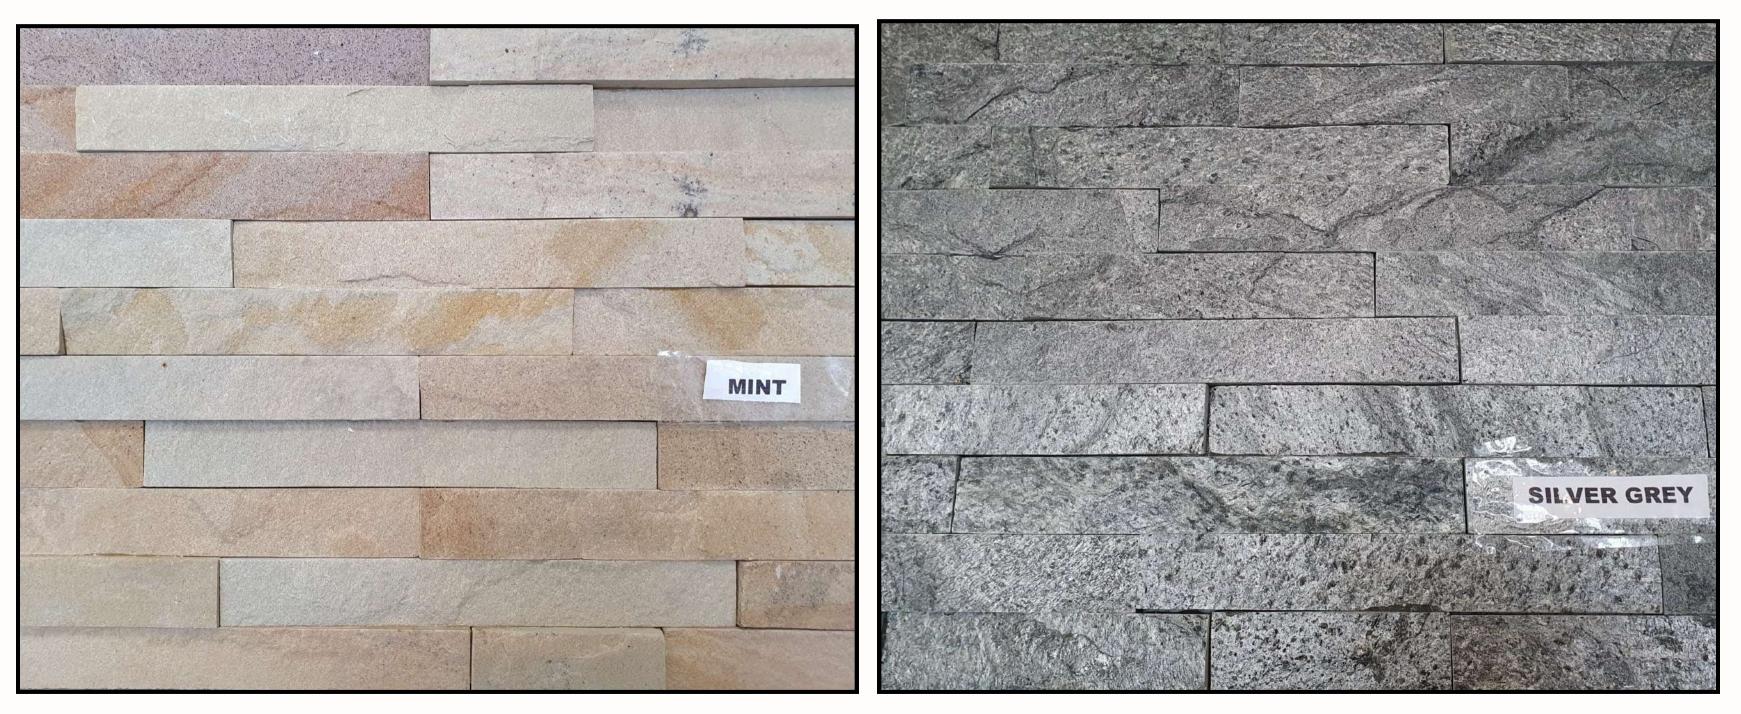

#### **STONE CLADDING - INDOOR/OUTDOOR**

Stone cladding instantly adds a touch of natural beauty and elegance to any space. It comes in a variety of textures, colours, and patterns, allowing you to achieve your desired look - from rustic to contemporary.