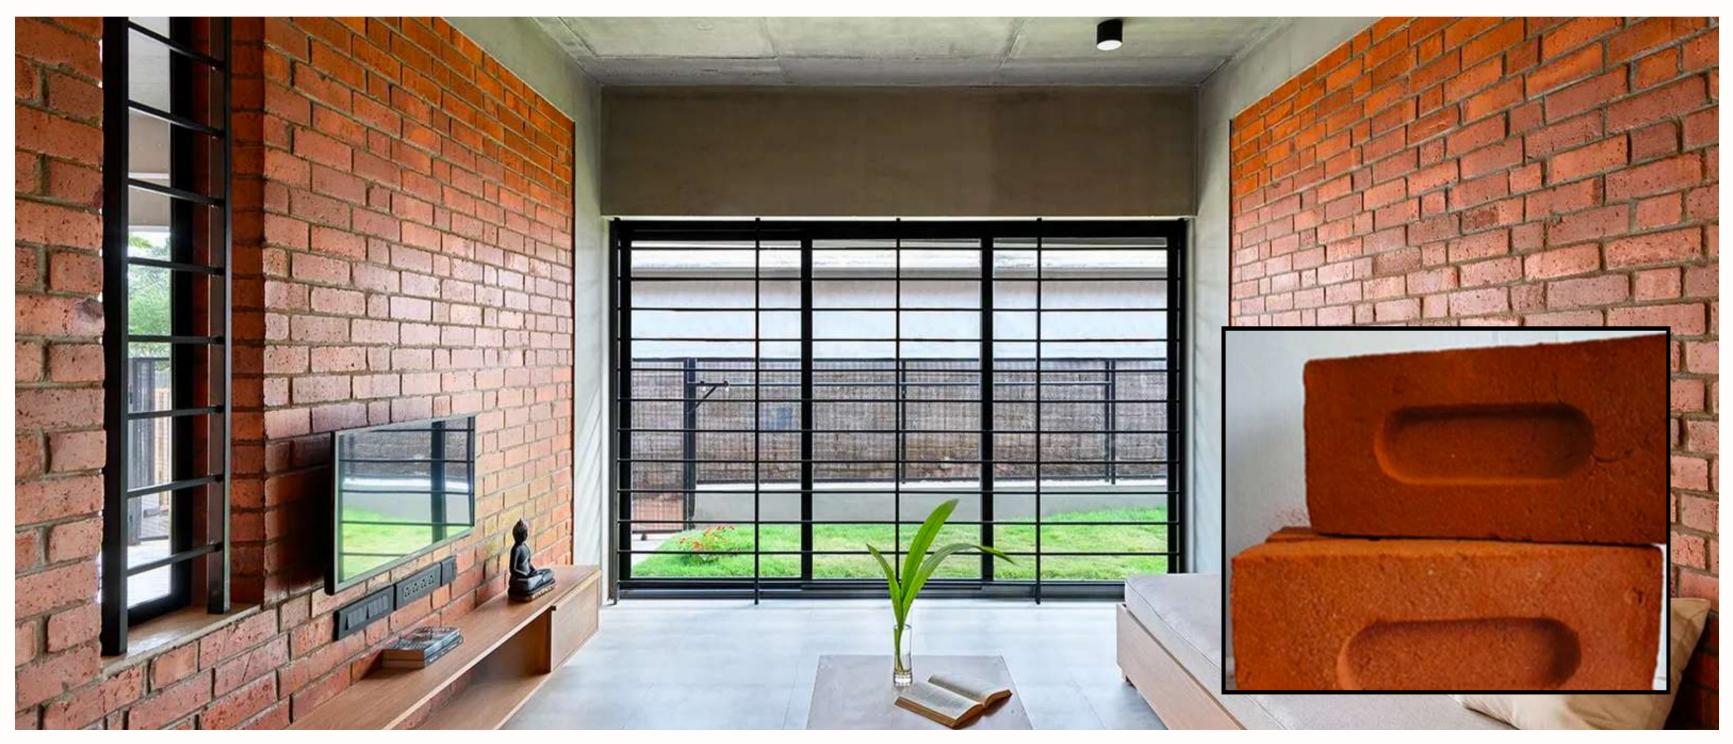

#### **RED SOFT BRICKS**

With their rich and earthy hue, red soft bricks instantly infuse a sense of warmth and comfort into any space. Each brick carries its own unique texture and colour variations, giving your project a distinct personality.