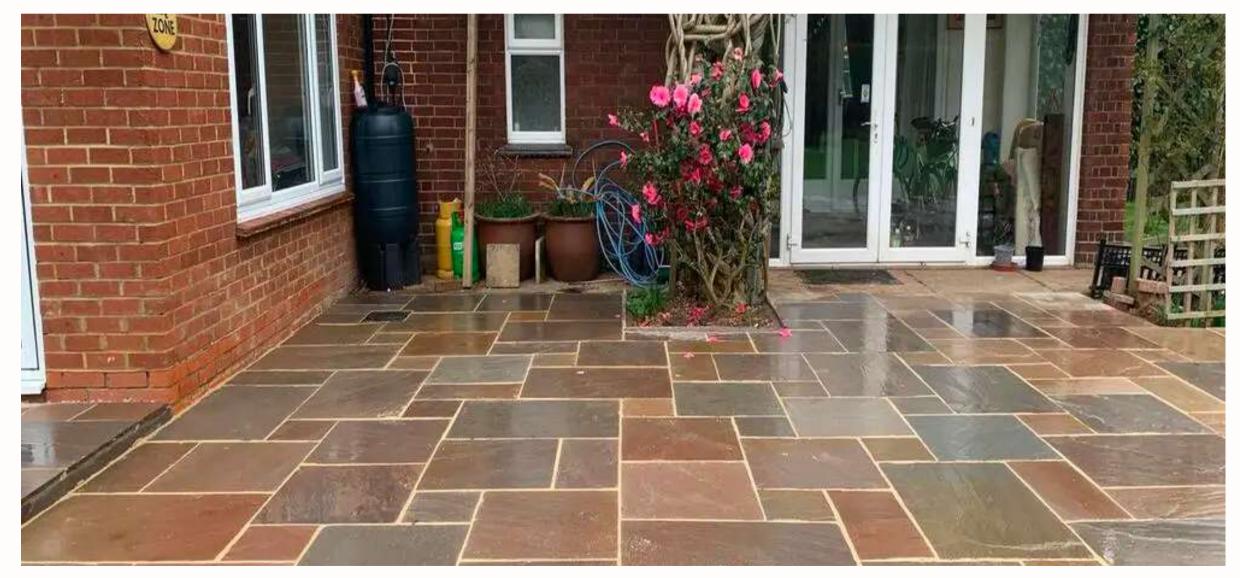

#### MIX PATIO SIZE (600x900, 600x600, 600x290, 290x290) **RAJ GREEN**

The earthy hues and natural textures of Raj Green Sandstone make it a perfect choice for those who want to bring the charm of nature to their outdoor spaces.