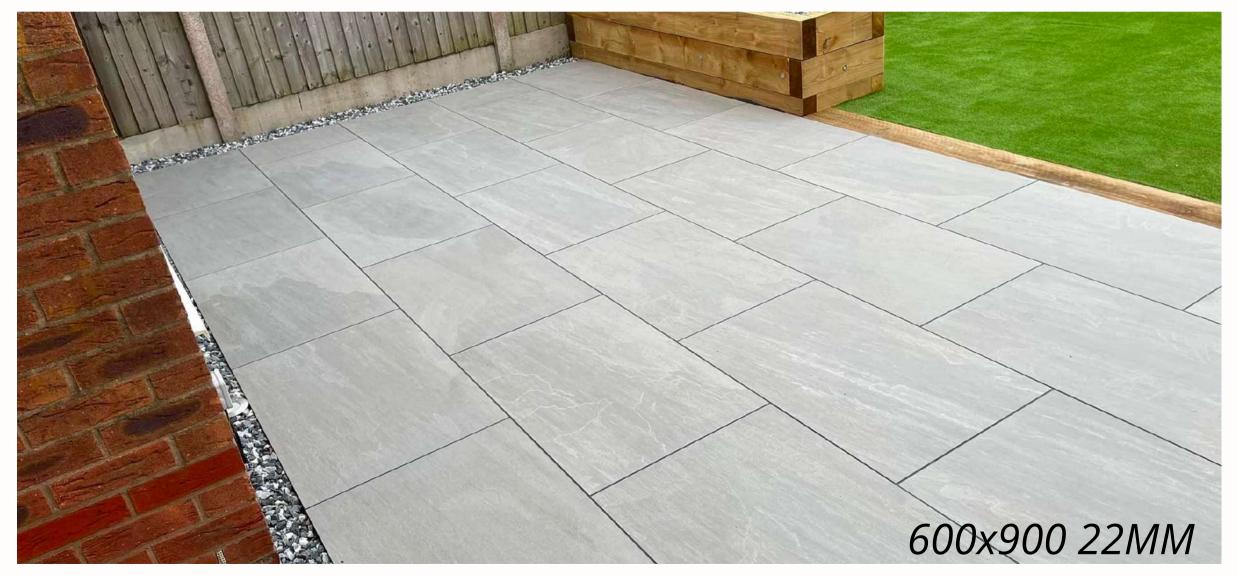

#### 600x900 (22MM) KANDLA GRAY

#### KANDLA GRAY

Kandia Grey sandstones bring an air of elegance to any space. Their cool, neutral tones complement modern aesthetics. If your vision Involves clean lines, minimalism, and a sense of open space, Kandia Grey le your ideal companion.