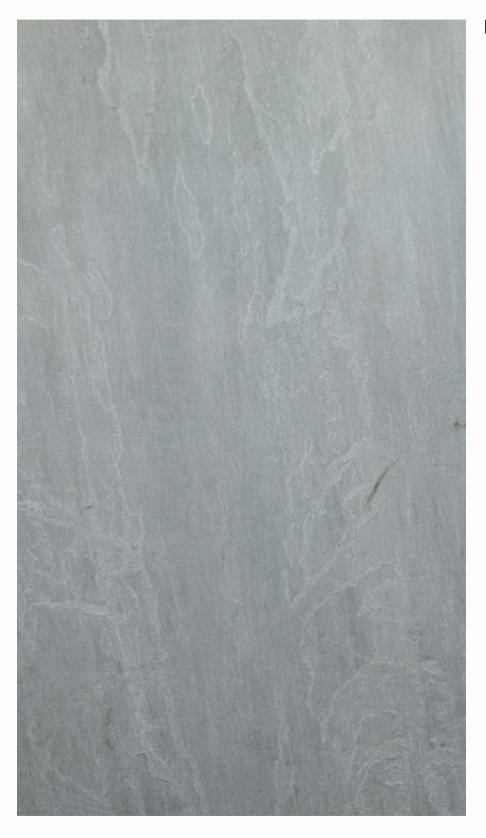

#### 600x900 (22MM) KANDLA GRAY

#### KANDLA GRAY

Kandia Grey sandstones bring an air of elegance to any space. Their cool, neutral tones complement modern aesthetics. If your vision Involves clean lines, minimalism, and a sense of open space, Kandia Grey le your ideal companion.