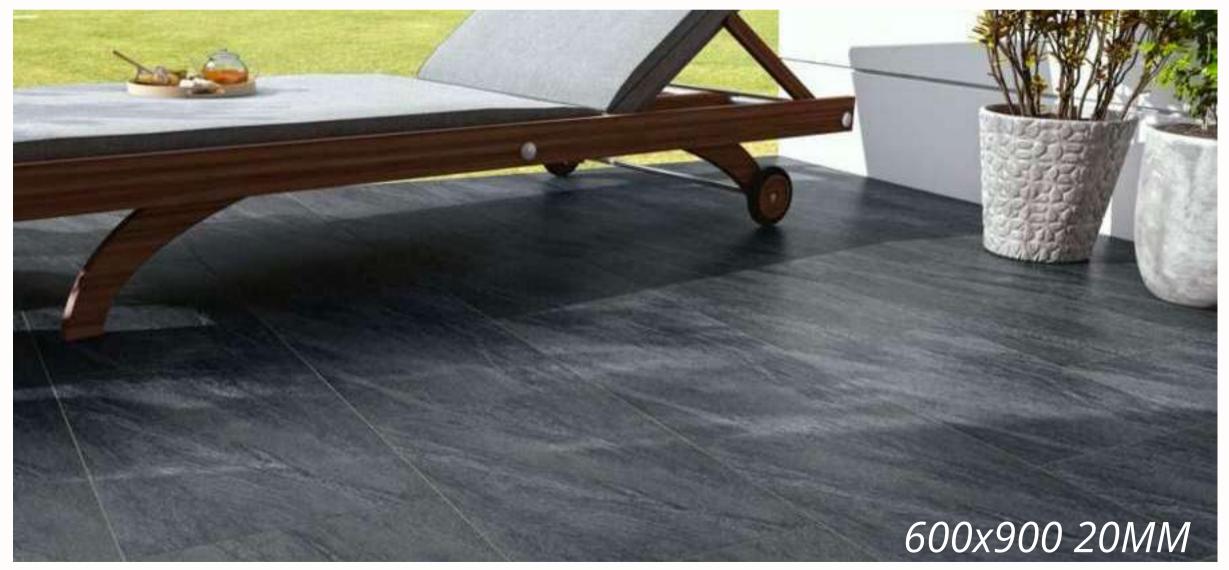

#### ANTHRACITE

The dark, charcoal hue of Anthracite porcelain tiles adds a touch of drama and modernity to your space. These tiles are perfect for those who want contemporary design and want to make a bold statement in their outdoor setting.