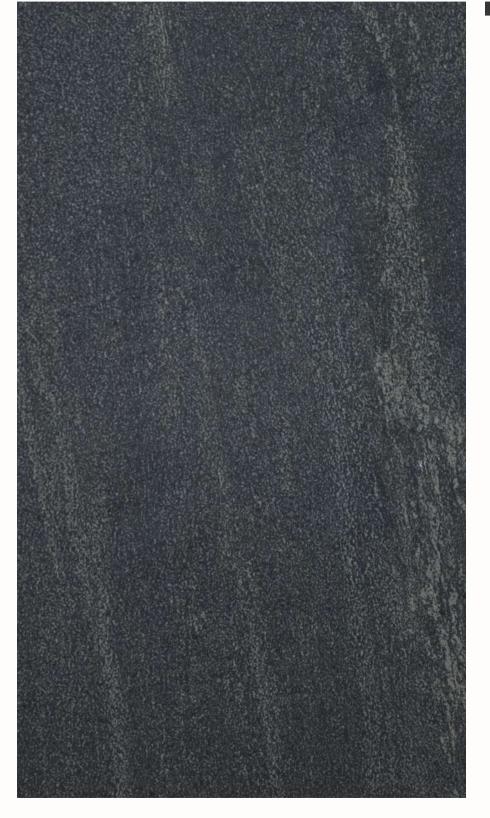

#### ANTHRACITE

The dark, charcoal hue of Anthracite porcelain tiles adds a touch of drama and modernity to your space. These tiles are perfect for those who want contemporary design and want to make a bold statement in their outdoor setting.