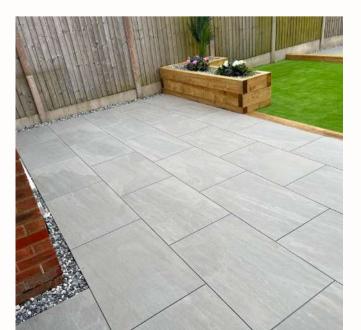

#### OUTDOOR PORCELAIN KANDLA GREY

Kandia Grey Porcelain Tiles exude timeless elegance with their subtle, cool-toned palette. These tiles are the perfect choice for those who appreciate understated beauty and a contemporary look.