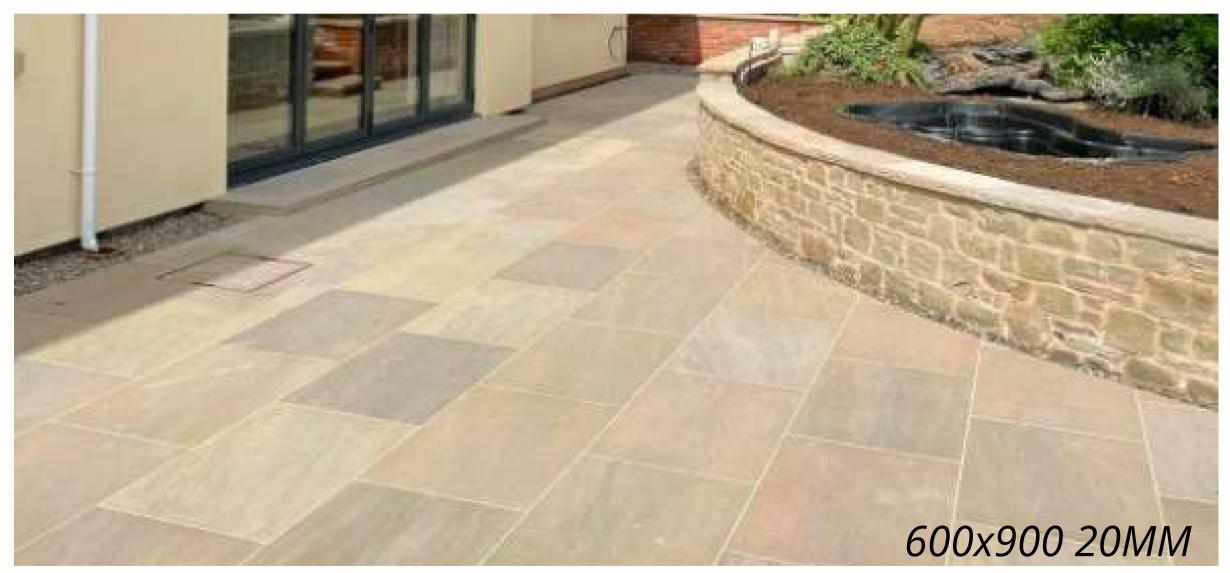

#### MIX PATIO SIZE (600x900, 600x600, 600x290, 290x290) **RAJ GREEN**

The earthy hues and natural textures of Raj Green Sandstone make it a perfect choice for those who want to bring the charm of nature to their outdoor spaces.