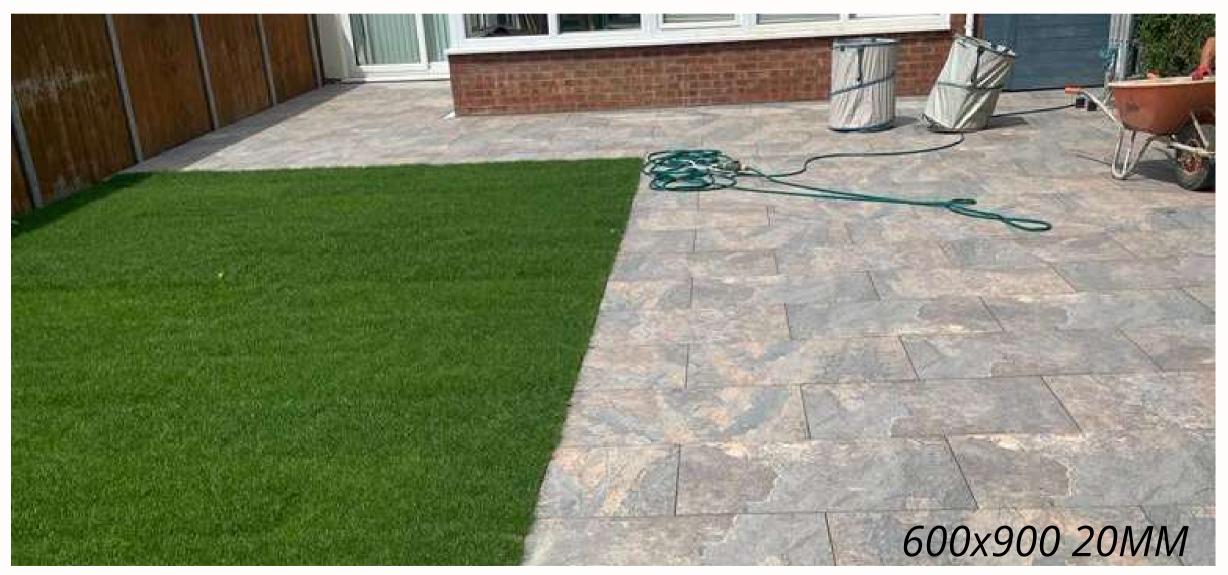

in Tiles an inviting choice for outdoor spaces. These tiles seamlessly blend with nature.









#### ANTHRACITE

The dark, charcoal hue of Anthracite porcelain tiles adds a touch of drama and modernity to your space. These tiles are perfect for those who want contemporary design and want to make a bold statement in their outdoor setting.







#### OUTDOOR PORCELAIN CRYSTAL NERO

These Tiles exude refined opulence with their glossy black surface. Create a striking contrast or a sleek monochromatic look with Crystal Nero tiles.







#### OUTDOOR PORCELAIN RUST SLATE

Rust Slate Porcelain Tiles bring the warmth and texture of natural slate to your outdoor area without the maintenance hassie. These tiles feature earthy tones and rich textures, providing a rustic and Inviting amblence.





### NATURAL SAND STONES COLLECTION











#### **INDOOR PORCELAIN(600X1200)**

### JINIVA NATURAL

Jiniva Natural Pereeksin Tiles exude timeless beauty with their neutral Jones and subtle veining Whether you're designing a contemporary ving room or a tout bathreem there thes will add a touch of sophistication to your space





#### **INDOOR PORCELAIN(600X1200)**



### **MODERN STATUARIO**

Modern Statuario Porcelain Tiles offer a contemporary toke on the elasale marble leek. Their eleon lines and crisp white surface offer sophistleation ond simplicty.









Calacatta Mance Arcelain Tiles bring the hisurious elegance of Calacatta marble to your interiors. These ites feature trting grey veining en g white background.









#### **INDOOR PORCELAIN(600X1200) LOBBIES SILVER**

L