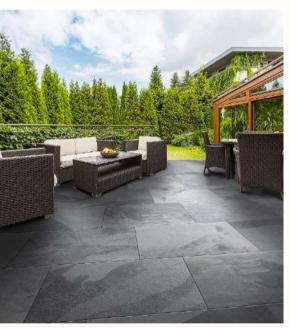

#### ANTHRACITE

The dark, charcoal hue of Anthracite porcelain tiles adds a touch of drama and modernity to your space. These tiles are perfect for those who want contemporary design and want to make a bold statement in their outdoor setting.