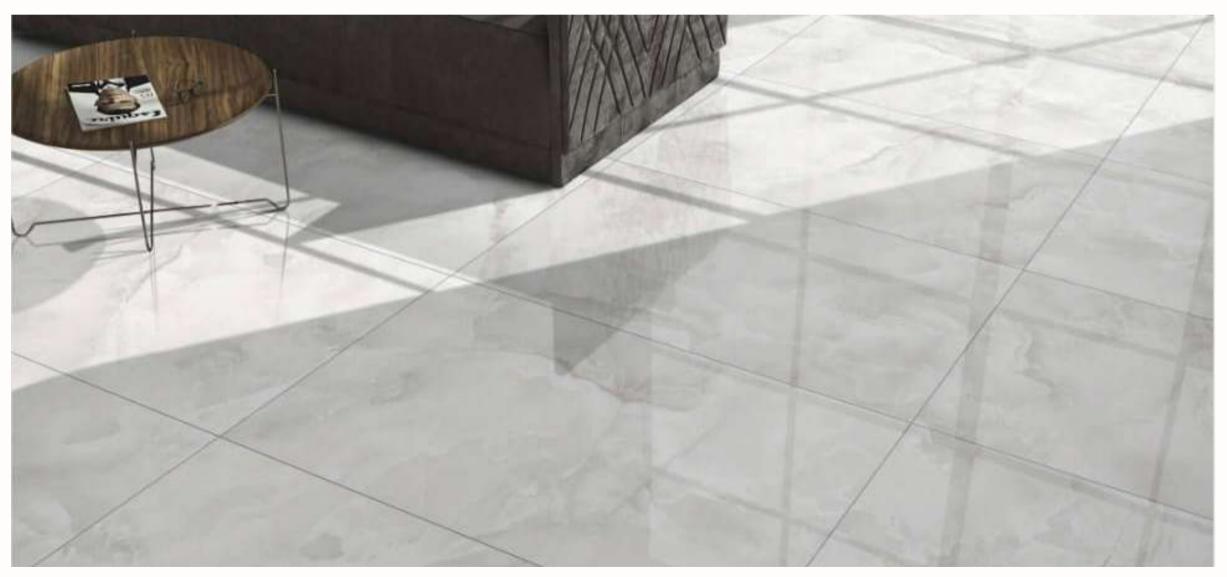

#### **QUARTZ WHITE**

Quartz White Porcelain Tiles are the epitome of clean and crisp design. These tiles reflect natural light beautifully, making your space feel more open and inviting.