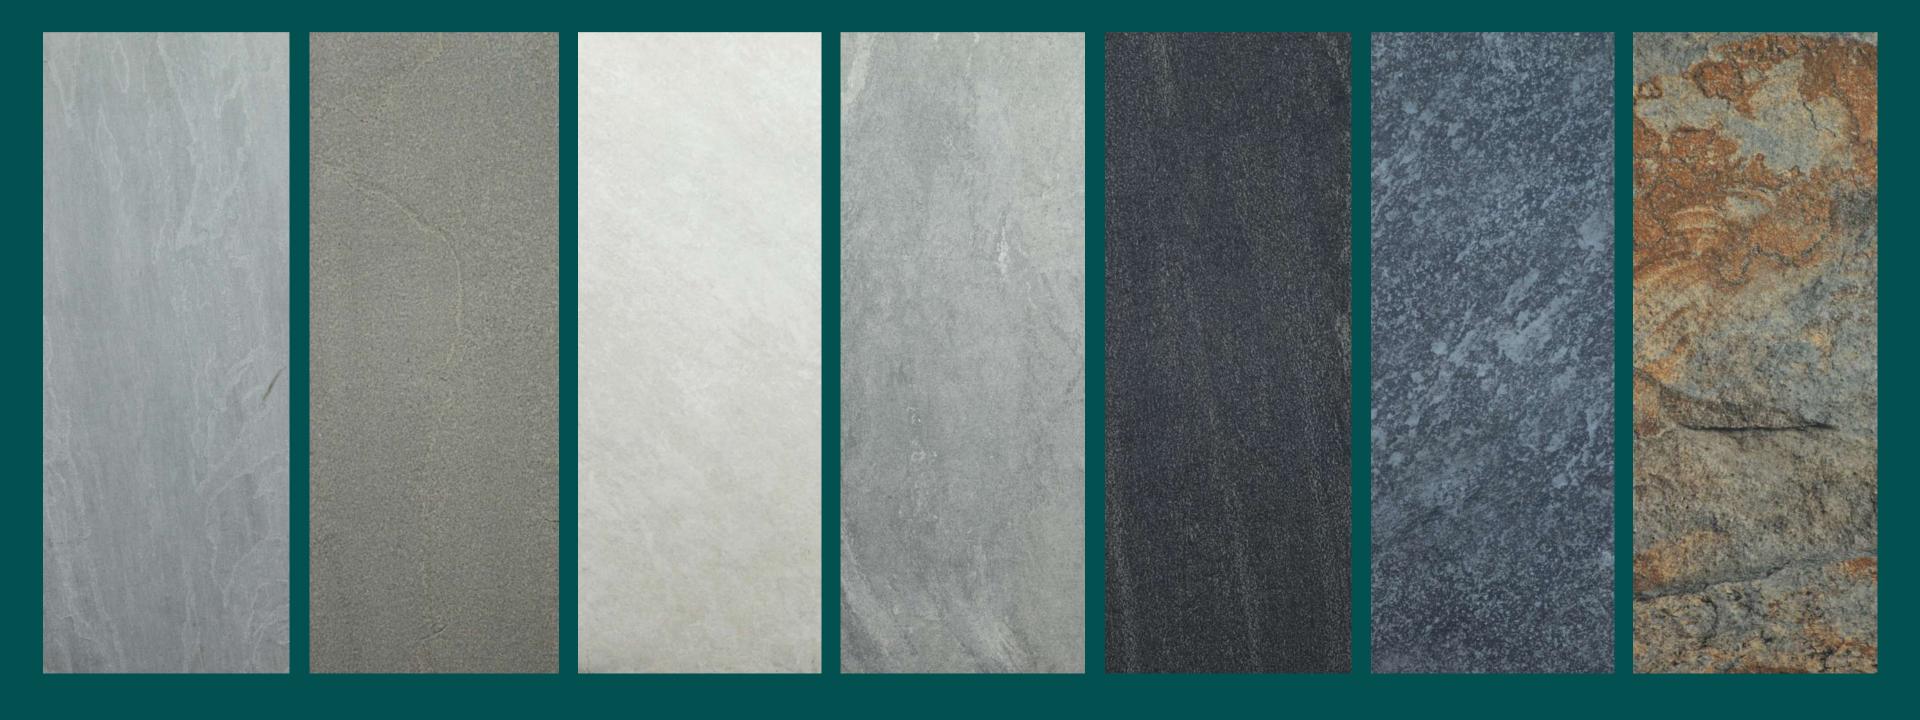

#### OUTDOOR PORCELAIN KANDLA GREY

Kandia Grey Porcelain Tiles exude timeless elegance with their subtle, cool-toned palette. These tiles are the perfect choice for those who appreciate understated beauty and a contemporary look.

#### OUTDOOR PORCELAIN RAJGREEN

If you're a fan of classic charm and natural aesthetics, Raj Green Porcelain Tiles are your ideal choice. These tiles capture the essence of traditional Indian sandstone, bringing warmth and authenticity to your outdoor space.

#### **QUARTZ WHITE**

Quartz White Porcelain Tiles are the epitome of clean and crisp design. These tiles reflect natural light beautifully, making your space feel more open and inviting.

### EARTHSTONE GREY

Earthy tones and a textured finish make Earthstone Grey Porcelain Tiles an inviting choice for outdoor spaces. These tiles seamlessly blend with nature.

#### ANTHRACITE

The dark, charcoal hue of Anthracite porcelain tiles adds a touch of drama and modernity to your space. These tiles are perfect for those who want contemporary design and want to make a bold statement in their outdoor setting.

#### OUTDOOR PORCELAIN CRYSTAL NERO

These Tiles exude refined opulence with their glossy black surface. Create a striking contrast or a sleek monochromatic look with Crystal Nero tiles.

#### OUTDOOR PORCELAIN RUST SLATE

Rust Slate Porcelain Tiles bring the warmth and texture of natural slate to your outdoor area without the maintenance hassie. These tiles feature earthy tones and rich textures, providing a rustic and Inviting amblence.