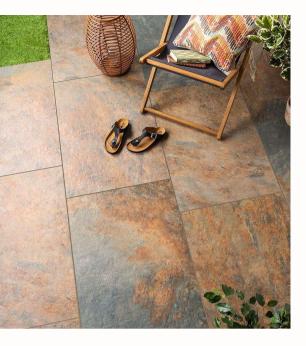

#### OUTDOOR PORCELAIN RUST SLATE

Rust Slate Porcelain Tiles bring the warmth and texture of natural slate to your outdoor area without the maintenance hassie. These tiles feature earthy tones and rich textures, providing a rustic and Inviting amblence.