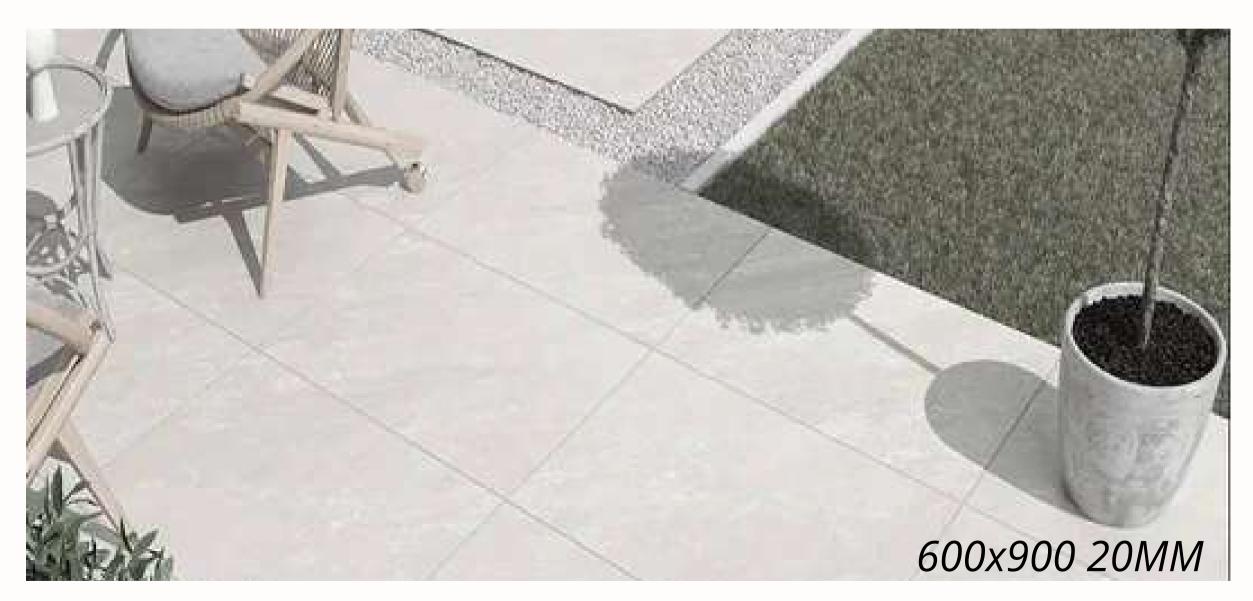

#### 600x900 (22MM) KANDLA GRAY

#### MIX PATIO SIZE (600x900, 600x600, 600x290, 290x290)