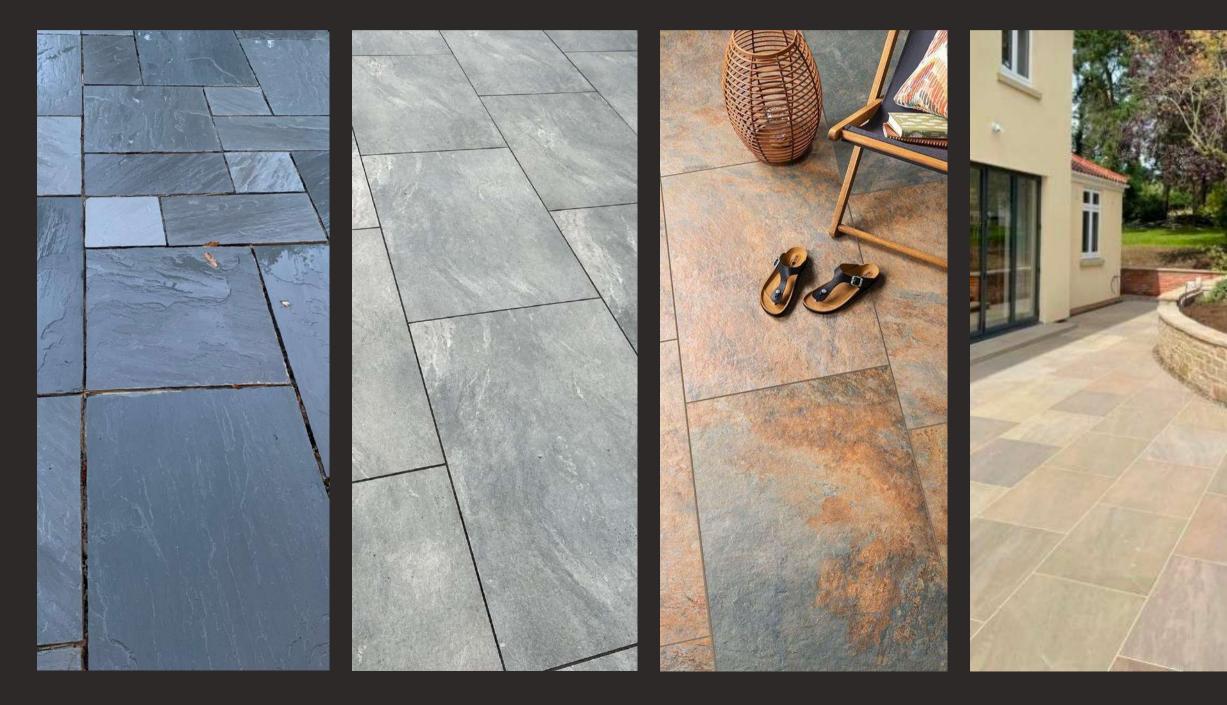

spaces. These tiles seamlessly blend with nature.









#### ANTHRACITE

The dark, charcoal hue of Anthracite porcelain tiles adds a touch of drama and modernity to your space. These tiles are perfect for those who want contemporary design and want to make a bold statement in their outdoor setting.







#### OUTDOOR PORCELAIN CRYSTAL NERO

These Tiles exude refined opulence with their glossy black surface. Create a striking contrast or a sleek monochromatic look with Crystal Nero tiles.







#### OUTDOOR PORCELAIN RUST SLATE

Rust Slate Porcelain Tiles bring the warmth and texture of natural slate to your outdoor area without the maintenance hassie. These tiles feature earthy tones and rich textures, providing a rustic and Inviting amblence.





### NATURAL SAND STONES COLLECTION











#### **INDOOR PORCELAIN(600X1200)**

### JINIVA NATURAL

Jiniva Natural Pereeksin Tiles exude timeless beauty with their neutral Jones and subtle veining Whether you're designing a contemporary ving room or a tout bathreem there thes will add a touch of sophistication to your space





#### **INDOOR PORCELAIN(600X1200)**



### **MODERN STATUARIO**

Modern Statuario Porcelain Tiles offer a contemporary toke on the elasale marble leek. Their eleon lines and crisp white surface offer sophistleation ond simplicty.









Calacatta Mance Arcelain Tiles bring the hisurious elegance of Calacatta marble to your interiors. These ites feature trting grey veining en g white background.









#### **INDOOR PORCELAIN(600X1200) LOBBIES SILVER**

Lobbies Silver Porcelain Tiles capture th