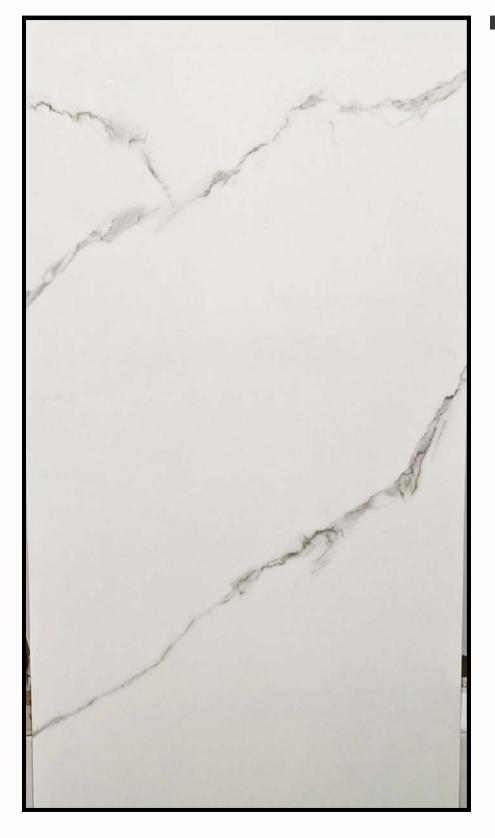

### **MODERN STATUARIO**

Modern Statuario Porcelain Tiles offer a contemporary toke on the elasale marble leek. Their eleon lines and crisp white surface offer sophistleation ond simplicty.

Calacatta Mance Arcelain Tiles bring the hisurious elegance of Calacatta marble to your interiors. These ites feature trting grey veining en g white background.