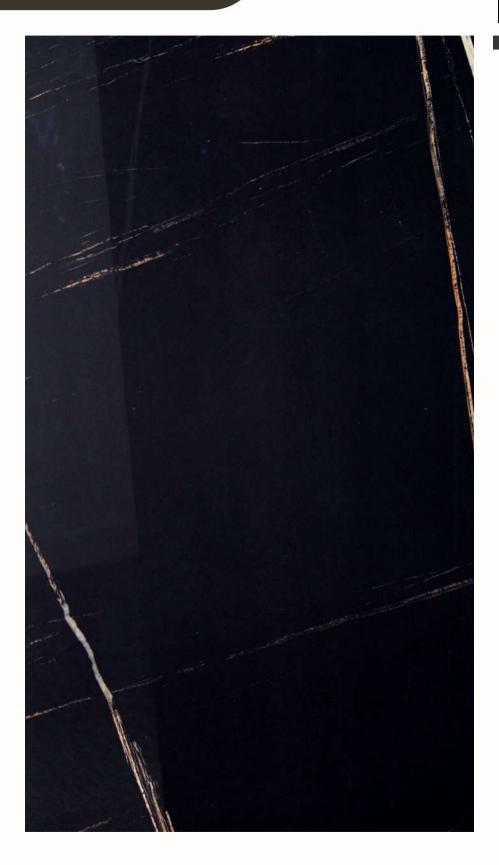

#### OUTDOOR PORCELAIN CRYSTAL NERO

These Tiles exude refined opulence with their glossy black surface. Create a striking contrast or a sleek monochromatic look with Crystal Nero tiles.