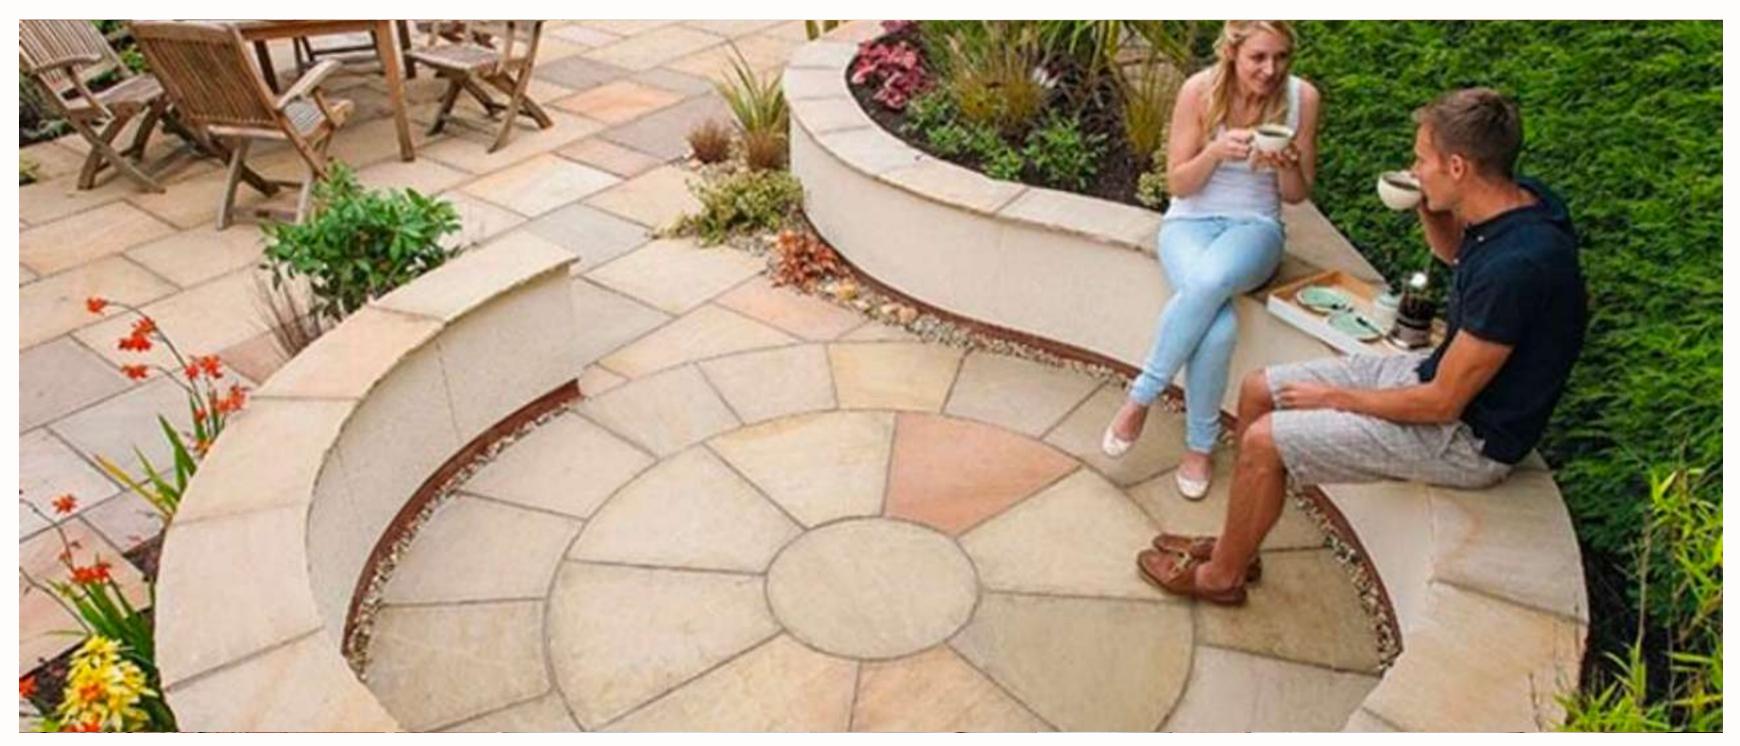

#### **CIRCLE KITS**

Transform your outdoor spaces into inviting and visually captivating areas with our Circle Kits. These kits offer a simple yet elegant way to create eye-catching circular patterns for your walkways, patios, or any other area in need of a unique focal point. They break away from traditional rectangular patterns, giving your area a sense of creativity.