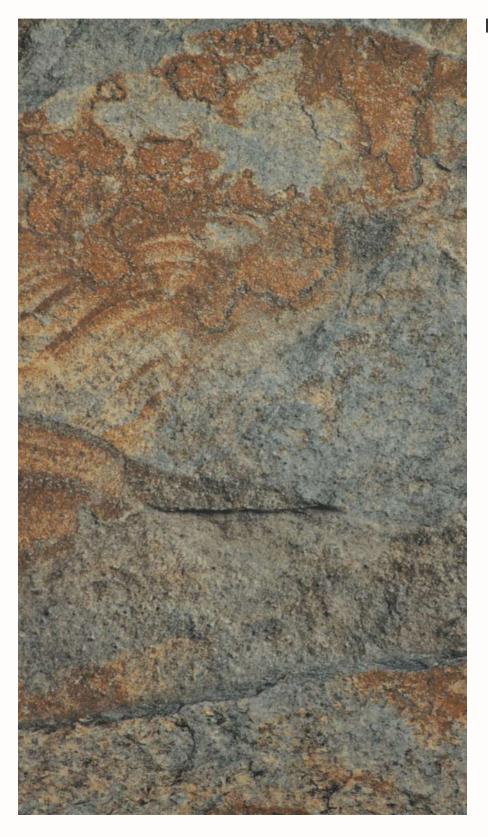

#### OUTDOOR PORCELAIN RUST SLATE

Rust Slate Porcelain Tiles bring the warmth and texture of natural slate to your outdoor area without the maintenance hassie. These tiles feature earthy tones and rich textures, providing a rustic and Inviting amblence.