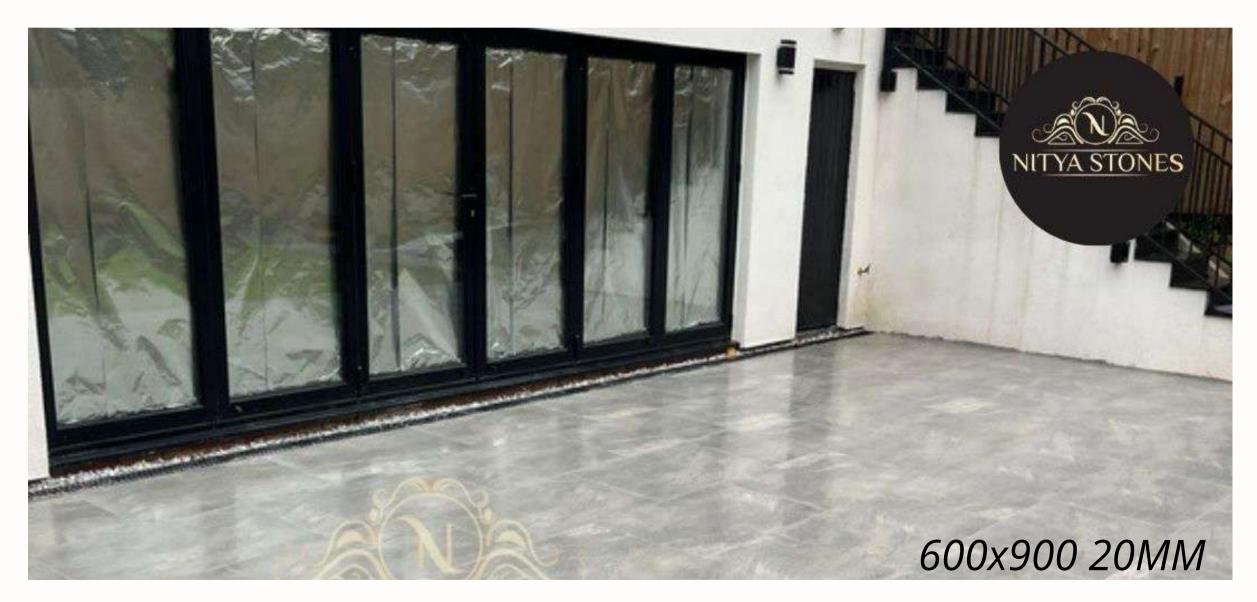

#### 600x900 (22MM) KANDLA GRAY

#### MIX PATIO SIZE (600x900, 600x600, 600x290, 290x290)