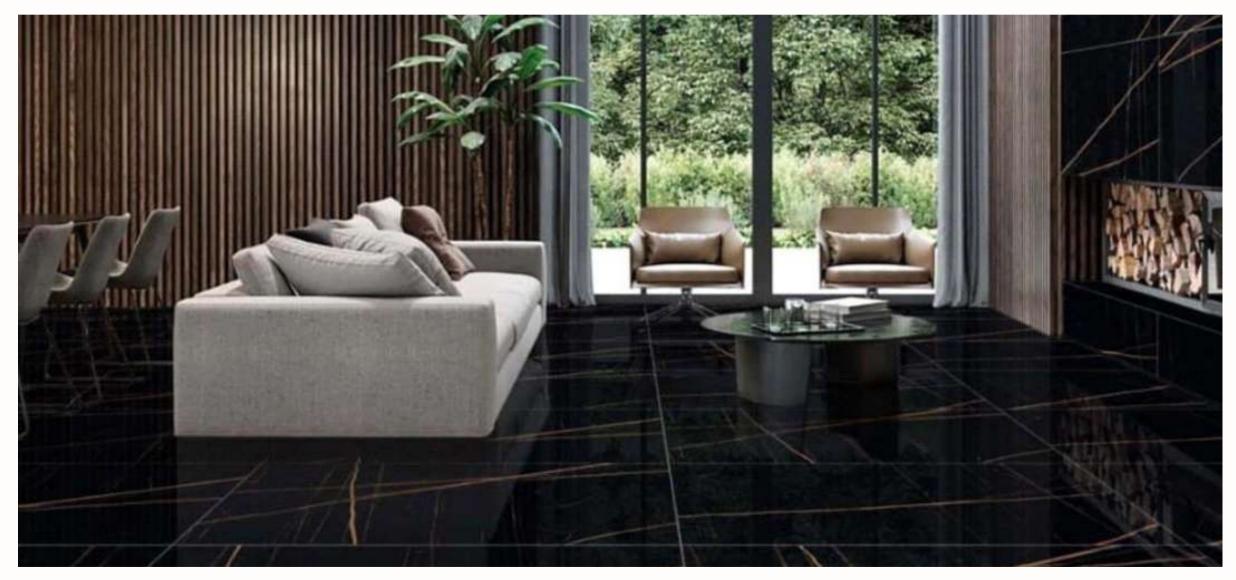

#### OUTDOOR PORCELAIN CRYSTAL NERO

These Tiles exude refined opulence with their glossy black surface. Create a striking contrast or a sleek monochromatic look with Crystal Nero tiles.