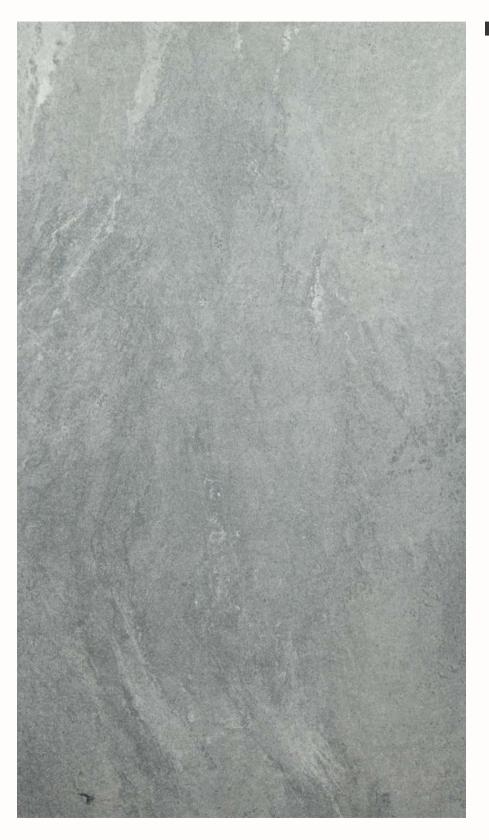

### EARTHSTONE GREY

Earthy tones and a textured finish make Earthstone Grey Porcelain Tiles an inviting choice for outdoor spaces. These tiles seamlessly blend with nature.