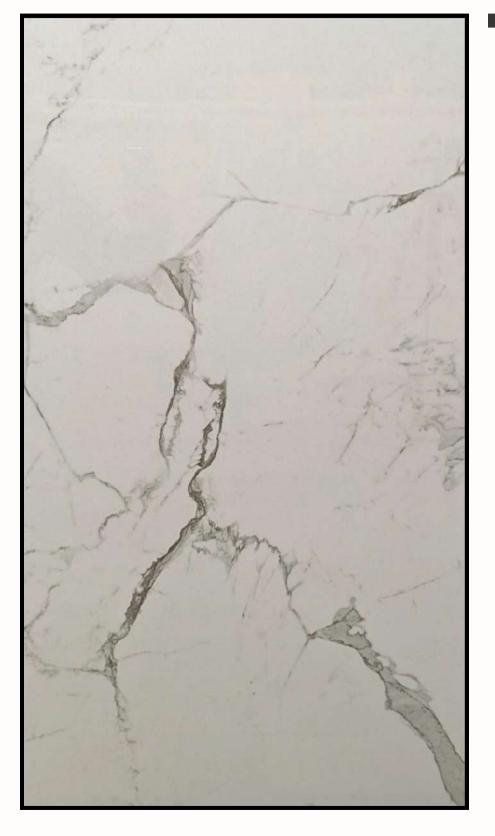

### **MODERN STATUARIO**

Modern Statuario Porcelain Tiles offer a contemporary toke on the elasale marble leek. Their eleon lines and crisp white surface offer sophistleation ond simplicty.

Calacatta Mance Arcelain Tiles bring the hisurious elegance of Calacatta marble to your interiors. These ites feature trting grey veining en g white background.