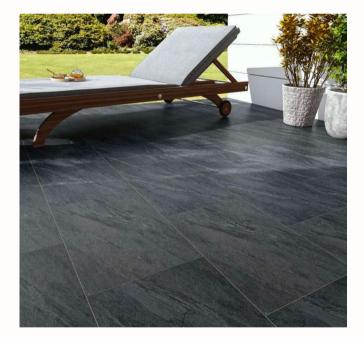

#### ANTHRACITE

The dark, charcoal hue of Anthracite porcelain tiles adds a touch of drama and modernity to your space. These tiles are perfect for those who want contemporary design and want to make a bold statement in their outdoor setting.