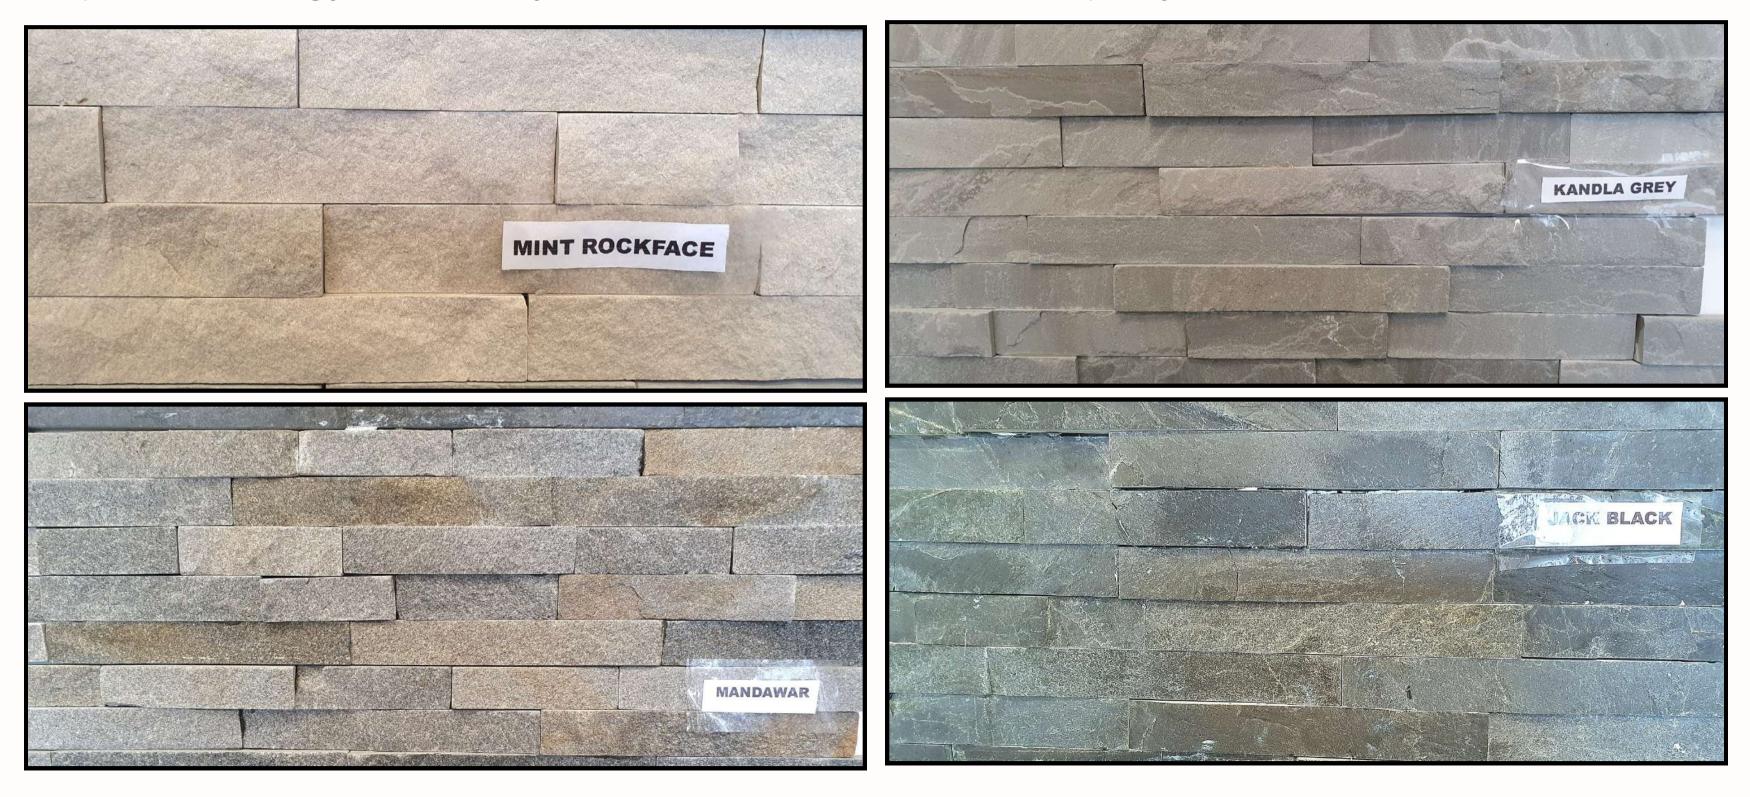

#### **STONE CLADDING - INDOOR/OUTDOOR**

Stone cladding instantly adds a touch of natural beauty and elegance to any space. It comes in a variety of textures, colours, and patterns, allowing you to achieve your desired look - from rustic to contemporary.