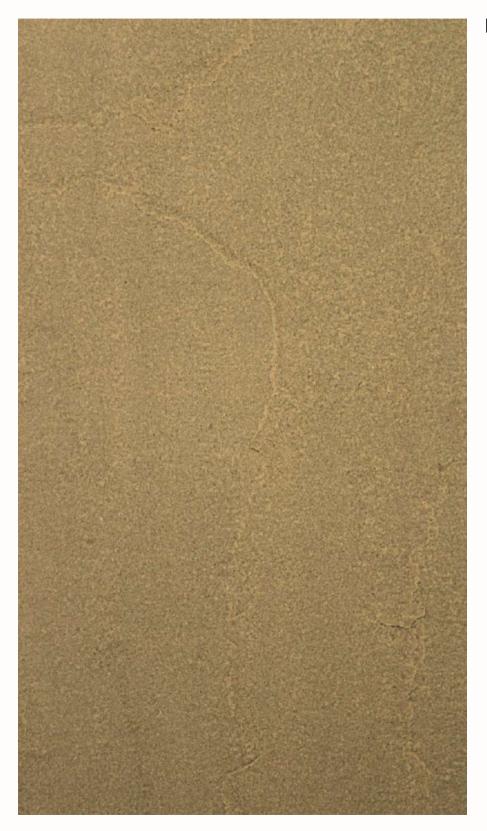

#### MIX PATIO SIZE (600x900, 600x600, 600x290, 290x290) **RAJ GREEN**

The earthy hues and natural textures of Raj Green Sandstone make it a perfect choice for those who want to bring the charm of nature to their outdoor spaces.