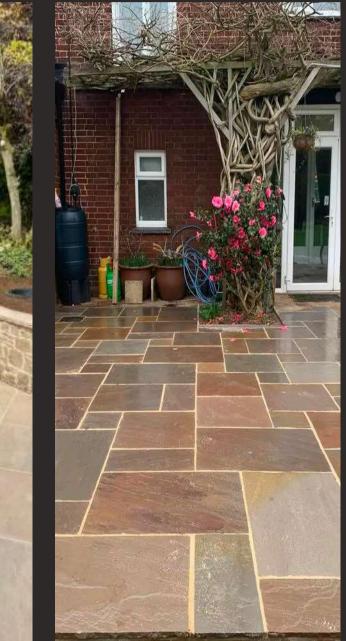

### **AUTOM BROWN**

Autom Brown sandstones emanate warmth. Their earthy brown tones evoke a sense of comfort. These sandstones add a touch of old-world charm to your patios, making them the perfect backdrop for family gatherings.