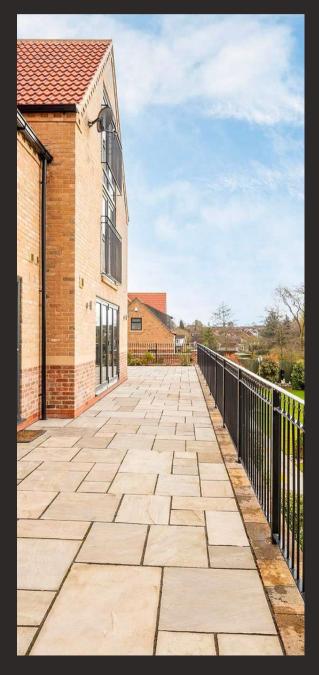

#### 600x900 (22MM) KANDLA GRAY

#### KANDLA GRAY

Kandia Grey sandstones bring an air of elegance to any space. Their cool, neutral tones complement modern aesthetics. If your vision Involves clean lines, minimalism, and a sense of open space, Kandia Grey le your ideal companion.