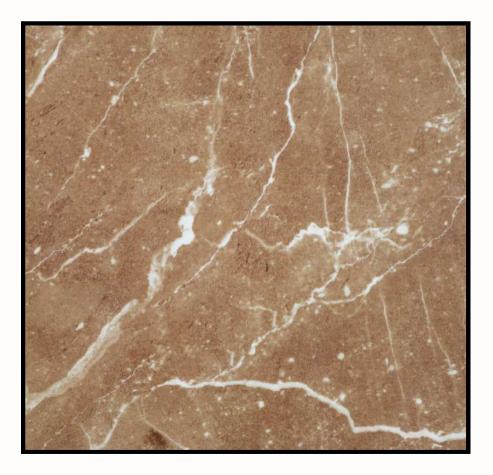

### **AUTOM BROWN**

Autom Brown sandstones emanate warmth. Their earthy brown tones evoke a sense of comfort. These sandstones add a touch of old-world charm to your patios, making them the perfect backdrop for family gatherings.