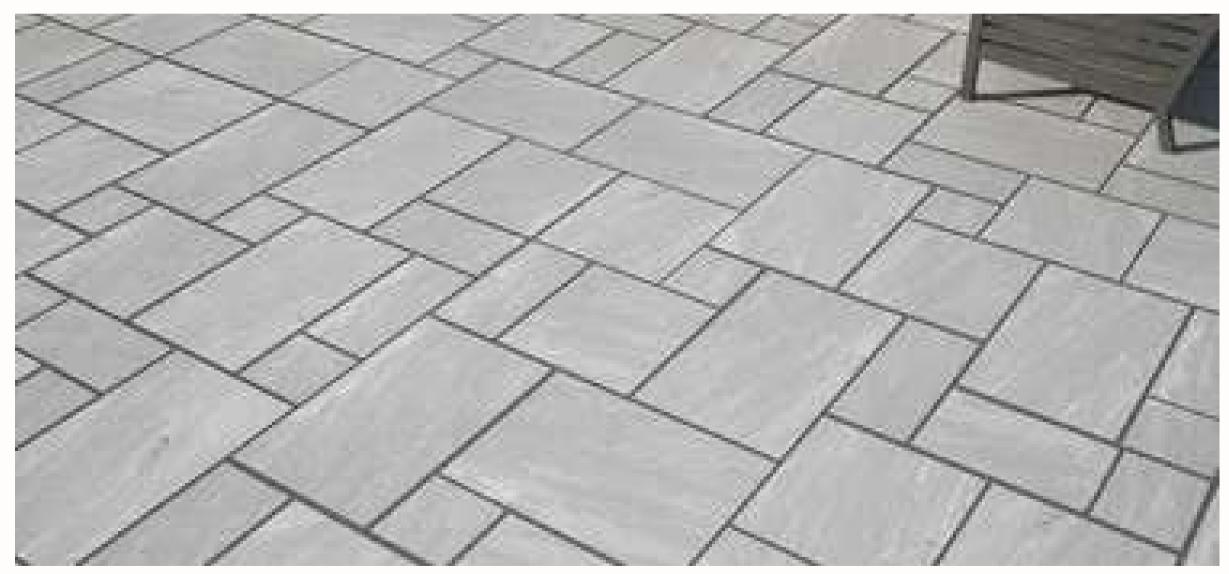

#### MIX PATIO SIZE (600x900, 600x600, 600x290, 290x290)

#### KANDLA GRAY

Kandia Grey sandstones bring an air of elegance to any space. Their cool, neutral tones complement modern aesthetics. If your vision Involves clean lines, minimalism, and a sense of open space, Kandia Grey le your ideal companion.